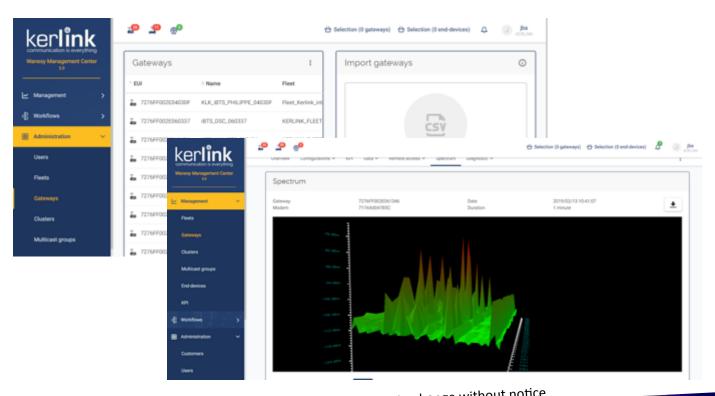

## **End-user interface**

#### **Kerlink solution**

- Powerful tool for Gateways, End-devices, LoRa and Backhaul Provisioning & Configuration:
  - > Unitary or Massive import via CSV
  - > LoRa channels configuration
  - > Spectrum analysis ...
- Powerful tool for Gateways, End-devices, LoRa and Backhaul Supervision & Management:
  - > Large set of KPI (Downlink, Uplink messages, CPU, RAM, temperature ...)
  - > Filtering per Gateways, End-devices, Clusters, Fleet
  - > Workflows ...
- New intuitive GUI for best usage
- Carrier Grade solution (High-availability)
- Advanced security
- Cloud or Local Storage of Data
- Easy integration with Application Servers (Via REST API +Swagger)