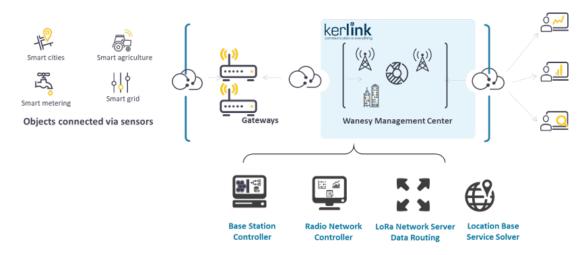

## **Architecture & Components**

#### Wanesy™ Management Center is:

**LNS** (LoRa Network Server) for Monitoring of performance and updating of the connected objects, payload forwarding to data router, security

- + BSC (Base Station Controller) for Gateways Performance, Configuration, Fault Management
- + RNC (Radio Network Controller) for LoRa Performance, Configuration, Fault Management
- + GMS (Gateway Management System) for API